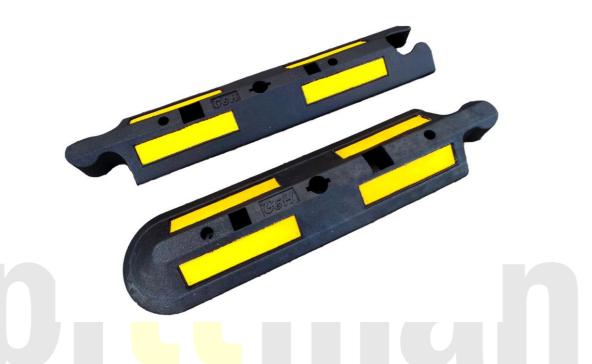

## **Product Specification Sheet**

Product code

747600

| Manufacturer /<br>Brand | Geyer and Hosaja                                                                                                                                                                                                                                     |
|-------------------------|------------------------------------------------------------------------------------------------------------------------------------------------------------------------------------------------------------------------------------------------------|
| Warranty                | 1 Year manufacturer's warranty                                                                                                                                                                                                                       |
| Material                | 100% recycled rubber                                                                                                                                                                                                                                 |
| Components              | Single-piece middle and end-sections                                                                                                                                                                                                                 |
| Dimensions              |                                                                                                                                                                                                                                                      |
|                         | End-section – 1130(L) x 240(W) x 80(H)mm                                                                                                                                                                                                             |
| Features                | Modular design – easily extended when needed<br>Male and female ends – fast attaching on site<br>Bolt down via two fixing point per section<br>100% recycled rubber design – long-lasting<br>Moulded 3M reflective markings for increased visibility |