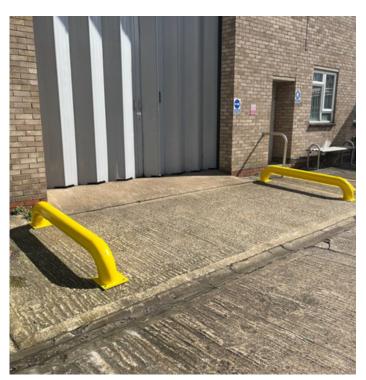

#### **OVERVIEW**

The Straight Wheel Guides are a reliable safety solution for loading bays with frequent HGV and truck activity. Designed to reduce the risk of collisions, they help drivers align their vehicles properly when reversing for loading or unloading.

Highly visible and built to last, these guides create clear lanes for trucks, ensuring trailers are positioned correctly at the dock. Made from galvanised steel with a protective powder-coated finish, they are resistant to corrosion and can withstand repeated impacts from heavy vehicles.

Each wheel guide features sturdy base plates at both ends, with four pre-drilled holes for secure ground installation. With a 5mm steel thickness, they provide long-term durability in high-traffic areas.