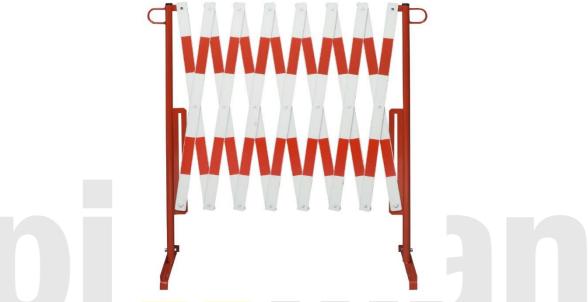

## **Product Specification Sheet**

Product name – Steel Extendible Trellis Barrier

Product code

752790 - Heavy Duty

752791 – Light Duty

| Manufacturer /<br>Brand | Moravia                                                                                                                                                                                                           |
|-------------------------|-------------------------------------------------------------------------------------------------------------------------------------------------------------------------------------------------------------------|
| Warranty                | 1 Year manufacturer's warranty                                                                                                                                                                                    |
| Material                | Steel                                                                                                                                                                                                             |
| Components              | Single piece extendible barrier system                                                                                                                                                                            |
| Dimensions              | Heavy Duty – 4000(L) x 1000(H) x 500(D)mm Light Duty – 3600(L) x 1000(H) x 500(D)mm Heavy Duty Trellis Bars – 40mm x 5mm Light Duty Trellis Bars – 25mm x 4mm                                                     |
| Features                | Painted steel finish – highly noticeable design Easy to deploy single piece barrier Reflective red markings for increased visibility Chain eyes to easily extend the barriers Suitable for indoor and outdoor use |