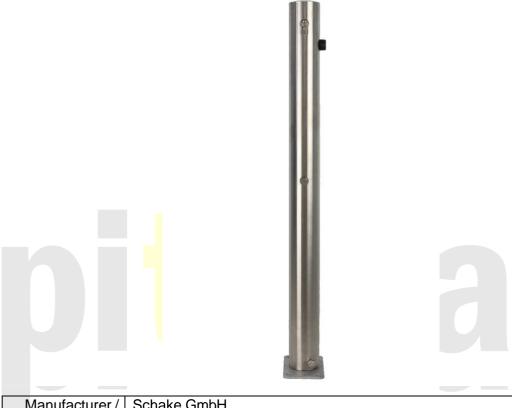

## **Product Specification Sheet**

Product name - Street Stainless Steel Fold Down Bollard

Product code

P-752416

| Manufacturer /<br>Brand | Schake GmbH                                                                                                                                                                                                                                  |
|-------------------------|----------------------------------------------------------------------------------------------------------------------------------------------------------------------------------------------------------------------------------------------|
| Warranty                | 1 Year manufacturer's warranty                                                                                                                                                                                                               |
| Material                | 304 Grade Stainless Steel                                                                                                                                                                                                                    |
| Components              | Single post with integral euro profile cylinder lock                                                                                                                                                                                         |
| Dimensions              | 900(H)x Ø 76 mm                                                                                                                                                                                                                              |
| Features                | High quality grade 304 stainless steel – professional finish Euro profile cylinder lock – easy unlocking when needed Includes 3 keys per bollard 4 fixing points for easy install on site Rubber stopper reduces risk of damage when folding |