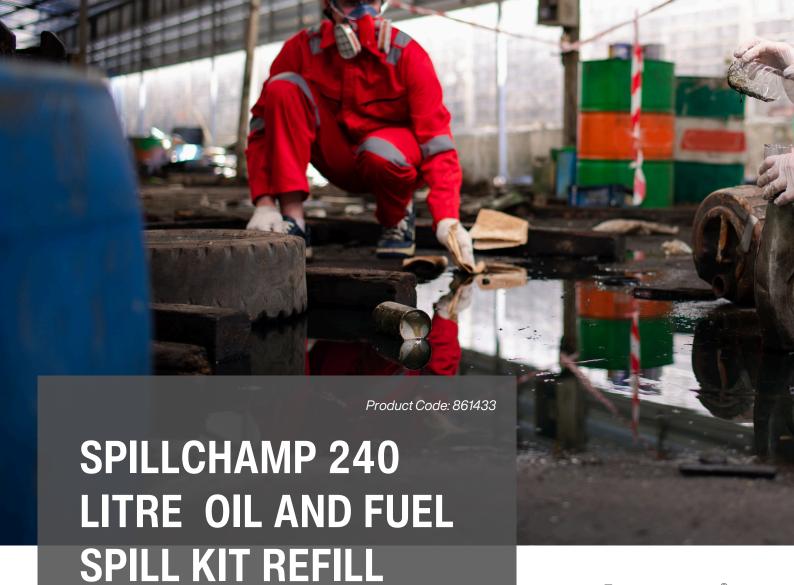

Refill Kit for Large Oil and Fuel Spills

## **OVERVIEW**

The Spillchamp Wheelie Bin Oil and Fuel Spill Kit Refill Pack is an ideal solution to keep your spill kit fully stocked and ready for immediate response. With this refill pack, you'll have absorbent pads and socks on hand to efficiently manage large oil and fuel spills whenever they occur.

This pack also includes essential PPE, such as goggles and gloves, to ensure a safer cleanup process for your team. Bags and ties are provided to simplify waste disposal.

Each kit absorbs approximately 240 litres and includes -