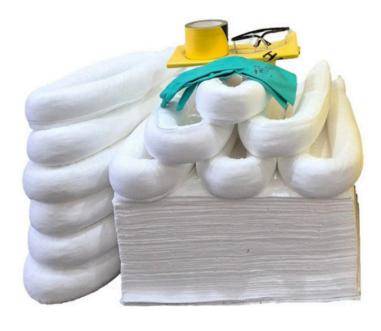

This pack also includes essential PPE, such as goggles and gloves, to ensure a safer cleanup process for your team. Bags and ties are provided to simplify waste disposal.

Each kit absorbs approximately 240 litres and includes -

- 200 x oil and fuel absorbent pads
- 12 x oil and fuel absorbent sock
- 4 x PVC waste bag and tie
- 1x PPE kit (including goggles and gloves)
- 1x black/yellow barrier tape