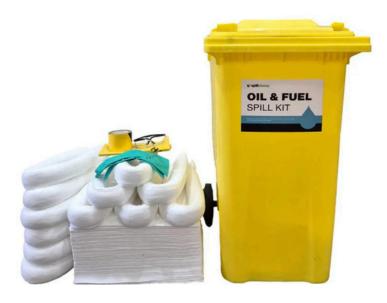

# SPILLCHAMP 240 LITRE OIL AND FUEL SPILL KIT

Convenient Kit for Large Oil and Fuel Spills

Each kit absorbs approximately 240 litres and includes -

- 200 x oil and fuel absorbent pads
- 12 x oil and fuel absorbent sock
- 4 x PVC waste bag and tie
- 1 x PPE kit (including goggles and gloves)
- 1 x black/yellow barrier tape

#### **PRODUCT FEATURES**

- Robust HDPE wheelie bin convenient reusable bin to store and transport the kit
- Medium to large capacity suitable for large localised spills
- > Waste bags included safe and easy disposal of waste items
- Refillable reusable bin, refill with spill contents for repeat use
- Suitable for oil and fuel spills, including vehicle waste, machinery fluids, lubricants and unexpected leaks