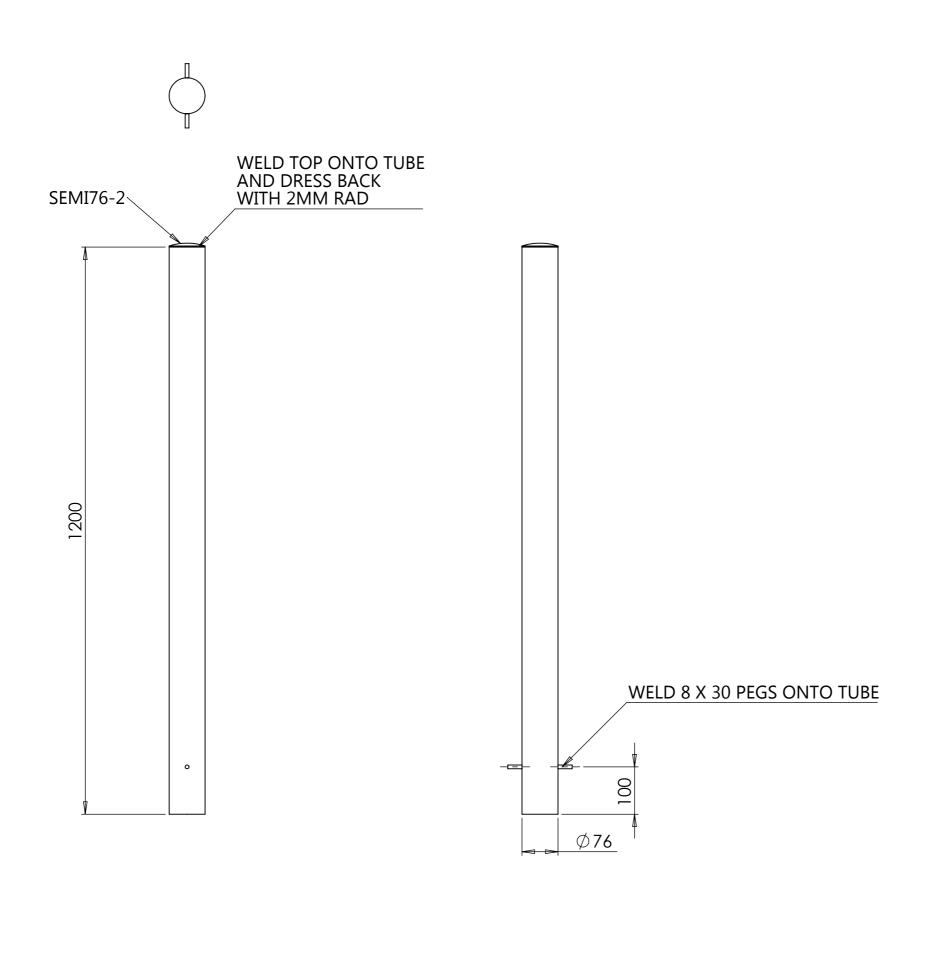

ITEM NC 1 2 3

| Э. | PART NUMBER             | QTY. |
|----|-------------------------|------|
|    | SEMI76-2                | 1    |
|    | PEG                     | 2    |
|    | Tube 76 x 2 x 1200 Long | 1    |
|    |                         |      |

| BURR AND<br>AK SHARP                                 | DRAWN: CAB                                              | DATE: 01/09/15 | REVISION:         | 4            |  |
|------------------------------------------------------|---------------------------------------------------------|----------------|-------------------|--------------|--|
| GES<br>NOT SCALE<br>AWING                            | <b>pittman</b> <sup>®</sup>                             |                |                   |              |  |
| .ess otherwise<br>Cified:<br>1ensions are            | BOLLARD 76 $\emptyset$ X 1200MM SEMI DOME<br>ROOT FIXED |                |                   |              |  |
| AILLIMETERS<br>ERANCES:<br>EAR:+-1MM<br>GULAR:+-1DEG | DWG NO. BOL-76-D1200-F-0                                |                |                   |              |  |
|                                                      | FINISH: SEE JOB SI                                      | HEET           | SCALE: <b>1:8</b> | A3           |  |
|                                                      | MATERIAL: SEE B.O.                                      | М              |                   | Sheet 1 of 1 |  |