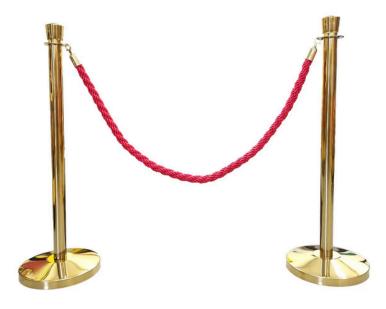

The set includes two gold-finished posts and a 59-inch red braided rope, creating a luxurious look that fits seamlessly into both modern and traditional settings.

The base features built in rubber floor protectors and is filled with concrete, giving the post stability and ensuring it stays in place even in busy areas. The rope easily clips onto one of the four connection points on each post, making it easy to create the exact layout you need.

## **PRODUCT FEATURES**

- > Set of 2 complete, ready-to-use barrier solution with option to expand
- Stable support 7.8kg base ensures stability in busy areas
- > Versatile connections four connection points per post, easily customise layouts
- > Easy assembly quick assembly for easy setup or dismantling
- > Elegant design gold finish with crown top with red braided rope for a sophisticated look

## **TECHNICAL DATA**

| SPECIFICATION  | DETAILS                                                                                             |
|----------------|-----------------------------------------------------------------------------------------------------|
| Material:      | Stainless steel                                                                                     |
| Color:         | Gold                                                                                                |
| Height:        | 1000mm                                                                                              |
| Diameter:      | 51mm                                                                                                |
| Base Diameter: | 320mm                                                                                               |
| Weight         | 7.8kg                                                                                               |
| Rope colour:   | Red with gold clips                                                                                 |
| Rope Length:   | 1500mm                                                                                              |
| Rope Diameter: | 25mm                                                                                                |
| Applications:  | Wide range of indoor applications including events, hotels, schools, banks, airports and much more. |