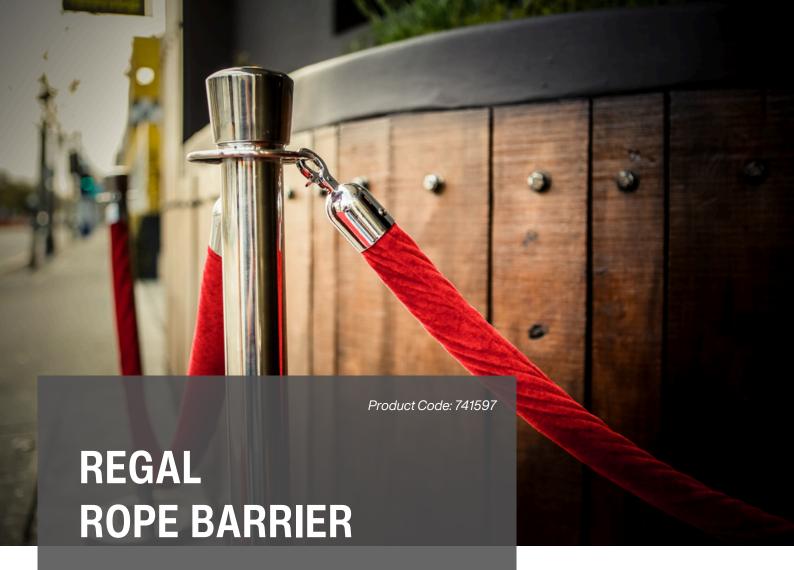

Stylish, Secure, and Sophisticated Crowd Control

## **OVERVIEW**

The Regal Rope Barrier offers a perfect blend of sophistication and functionality, making it an ideal choice for professional and public spaces.

Designed to bring an elegant touch to any environment, these rope barriers are perfect for guiding foot traffic, managing queues, or marking off restricted areas with style.

The set includes two gold-finished posts and a 59-inch red braided rope, creating a luxurious look that fits seamlessly into both modern and traditional settings.

The base features built in rubber floor protectors and is filled with concrete, giving the post stability and ensuring it stays in place even in busy areas. The rope easily clips onto one of the four connection points on each post, making it easy to create the exact layout you need.