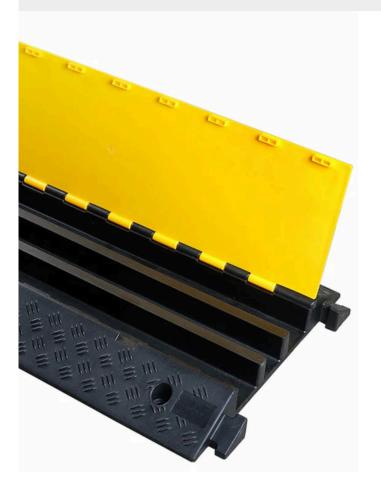

## PRODUCT FEATURES

- > Cable protection includes 3 channels with space for cables up to Ø 50mm
- > Heavy-duty supports heavy loads up to 9000kg per axle
- > Long-lasting strong polyethylene design made for demanding settings
- Hi-vis yellow lid ensures high visibility while in use
- Modular easy interlocking design to join multiple cable ramps together

Hi-Vis and Anti-Slip Lid ensures high visibility with pattern surface for better grip

Interlocking design Includes male/female connection points for easy connection