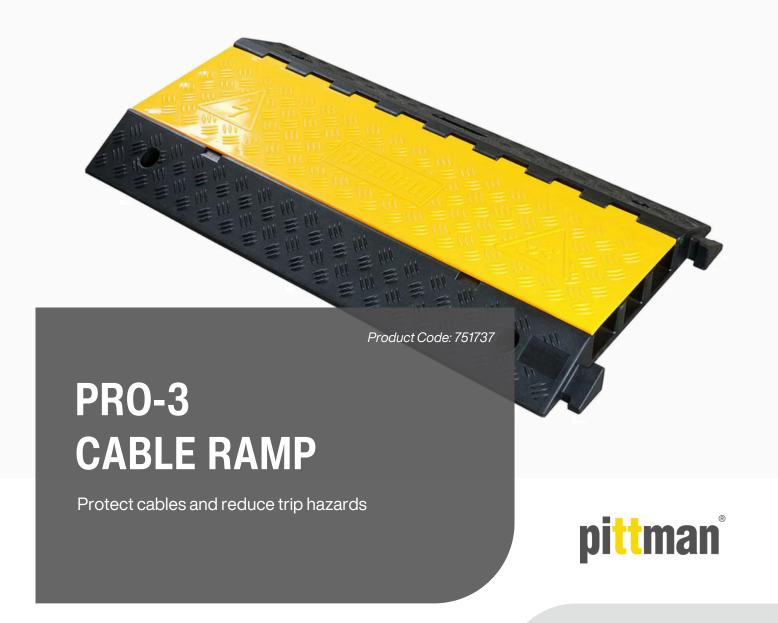

## **OVERVIEW**

The Pro-3 Cable Ramp offers a durable and flexible solution for protecting cables in high-traffic environments. Its sturdy construction supports heavy loads, making it ideal for industrial and commercial settings. The maximum weight capacity is 9,000 kg per axle.

The ramp's modular, interlocking design ensures easy setup and customisation, allowing you to extend coverage as needed. With a bright yellow cover, it provides high visibility to reduce trip hazards and keep both workers and equipment safe.

The ramp is designed for convenience, featuring an integrated handle for quick transportation. Plus, its compliance with safety standards ensures it meets the necessary regulations, giving you peace of mind while maintaining a safe and organised workspace.

## PRODUCT FEATURES

- > Cable protection includes 3 channels with space for cables up to Ø 50mm
- > Heavy-duty supports heavy loads up to 9000kg per axle
- > Long-lasting strong polyethylene design made for demanding settings
- Hi-vis yellow lid ensures high visibility while in use
- Modular easy interlocking design to join multiple cable ramps together