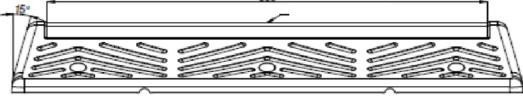

## **Product Specification Sheet**

Product code

P-747350

Model

0 MKII HGV Wheel Stop

| Manufacturer /<br>Brand | GH Pittman                                                                                                                                                                                                                                                                       |  |  |
|-------------------------|----------------------------------------------------------------------------------------------------------------------------------------------------------------------------------------------------------------------------------------------------------------------------------|--|--|
| Warranty                | 1 Year manufacturer's warranty                                                                                                                                                                                                                                                   |  |  |
| Material                | 100% rubber                                                                                                                                                                                                                                                                      |  |  |
| Components              | Rubber wheel stop with moulded reflective strip                                                                                                                                                                                                                                  |  |  |
| Dimensions              | 935(L) x 280(W) x 150(H)mm                                                                                                                                                                                                                                                       |  |  |
| Weight                  | 25kg                                                                                                                                                                                                                                                                             |  |  |
| Features                | Full rubber design – excellent durability for long term use<br>3M moulded reflective strips – long-lasting visibility<br>Use with trucks, vans, lorries and more<br>Fixings included with each kerb<br>Gripped design on rear of wheel stop<br>reduces risk of stranded vehicles |  |  |
| Fixings                 | 5no. 145 x 10mm coachscrews with matching rawlplug                                                                                                                                                                                                                               |  |  |