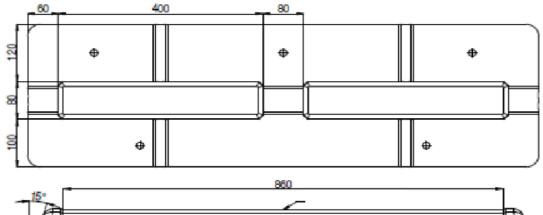

## **Product Specification Sheet**

Product code

P-747350

Model

0 MKII HGV Wheel Stop

| Manufacturer /<br>Brand | GH Pittman                                                                                                                                                                                                                                                                       |  |  |
|-------------------------|----------------------------------------------------------------------------------------------------------------------------------------------------------------------------------------------------------------------------------------------------------------------------------|--|--|
| Warranty                | 1 Year manufacturer's warranty                                                                                                                                                                                                                                                   |  |  |
| Material                | 100% rubber                                                                                                                                                                                                                                                                      |  |  |
| Components              | Rubber wheel stop with moulded reflective strip                                                                                                                                                                                                                                  |  |  |
| Dimensions              | 935(L) x 280(W) x 150(H)mm                                                                                                                                                                                                                                                       |  |  |
| Weight                  | 25kg                                                                                                                                                                                                                                                                             |  |  |
| Features                | Full rubber design – excellent durability for long term use<br>3M moulded reflective strips – long-lasting visibility<br>Use with trucks, vans, lorries and more<br>Fixings included with each kerb<br>Gripped design on rear of wheel stop<br>reduces risk of stranded vehicles |  |  |
| Fixings                 | 5no. 145 x 10mm coachscrews with matching rawlplug                                                                                                                                                                                                                               |  |  |