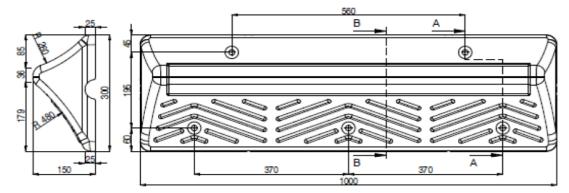

## **Product Specification Sheet**

Product code

P-747350

Model

0 MKII HGV Wheel Stop

| Manufacturer /<br>Brand | GH Pittman                                                                                                                                                                                                                                                                       |  |  |
|-------------------------|----------------------------------------------------------------------------------------------------------------------------------------------------------------------------------------------------------------------------------------------------------------------------------|--|--|
| Warranty                | 1 Year manufacturer's warranty                                                                                                                                                                                                                                                   |  |  |
| Material                | 100% rubber                                                                                                                                                                                                                                                                      |  |  |
| Components              | Rubber wheel stop with moulded reflective strip                                                                                                                                                                                                                                  |  |  |
| Dimensions              | 935(L) x 280(W) x 150(H)mm                                                                                                                                                                                                                                                       |  |  |
| Weight                  | 25kg                                                                                                                                                                                                                                                                             |  |  |
| Features                | Full rubber design – excellent durability for long term use<br>3M moulded reflective strips – long-lasting visibility<br>Use with trucks, vans, lorries and more<br>Fixings included with each kerb<br>Gripped design on rear of wheel stop<br>reduces risk of stranded vehicles |  |  |
| Fixings                 | 5no. 145 x 10mm coachscrews with matching rawlplug                                                                                                                                                                                                                               |  |  |