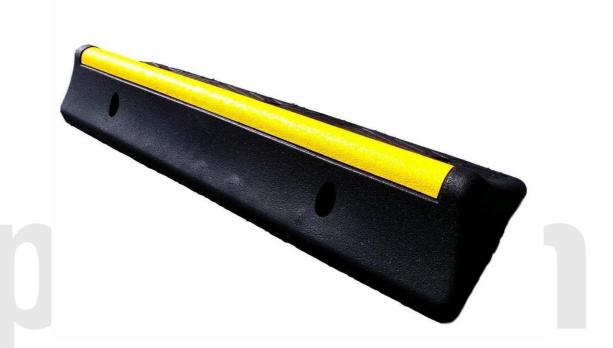

## **Product Specification Sheet**

Product code

P-747350

Model

0 MKII HGV Wheel Stop

| Manufacturer /<br>Brand | GH Pittman                                                                                                                                                                                                                                                                       |  |  |
|-------------------------|----------------------------------------------------------------------------------------------------------------------------------------------------------------------------------------------------------------------------------------------------------------------------------|--|--|
| Warranty                | 1 Year manufacturer's warranty                                                                                                                                                                                                                                                   |  |  |
| Material                | 100% rubber                                                                                                                                                                                                                                                                      |  |  |
| Components              | Rubber wheel stop with moulded reflective strip                                                                                                                                                                                                                                  |  |  |
| Dimensions              | 935(L) x 280(W) x 150(H)mm                                                                                                                                                                                                                                                       |  |  |
| Weight                  | 25kg                                                                                                                                                                                                                                                                             |  |  |
| Features                | Full rubber design – excellent durability for long term use<br>3M moulded reflective strips – long-lasting visibility<br>Use with trucks, vans, lorries and more<br>Fixings included with each kerb<br>Gripped design on rear of wheel stop<br>reduces risk of stranded vehicles |  |  |
| Fixings                 | 5no. 145 x 10mm coachscrews with matching rawlplug                                                                                                                                                                                                                               |  |  |