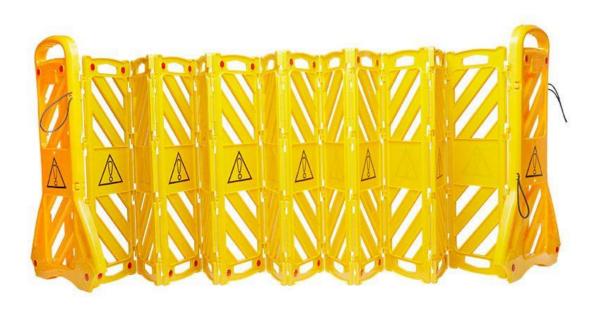

## **Product Specification Sheet**

Product name – **GHP Portable Barrier** 

| Manufacturer / | Pittman®                                        |
|----------------|-------------------------------------------------|
| Brand          |                                                 |
| Warranty       | 1 year manufacturer's warranty                  |
| Material       | HDPE                                            |
| Dimensions     | Closed: 1000(h) x 300(d) x 315(w)mm             |
|                | Expanded: 1000(h) x 300(d) x 3780(w)mm          |
| Weight         | 20.76kg                                         |
| Features       | Strong plastic design for long-lasting use      |
|                | Robust castors for easy transport               |
|                | Deploy in straight line, 90-degree angle etc.   |
|                | Clip-in straps prevent opening during transport |
|                | Includes caution symbol on each panel           |