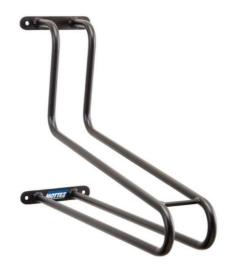

## **Product Specification Sheet**

Product name – GHP Bike Hanger

| Manufacturer /<br>Brand | Mottez                                                                                                                                                                                               |
|-------------------------|------------------------------------------------------------------------------------------------------------------------------------------------------------------------------------------------------|
| Warranty                | 1 Y <mark>ear manufactu</mark> rer's warranty                                                                                                                                                        |
| Material                | Ste <mark>el</mark>                                                                                                                                                                                  |
| Dimensions              | 170(W) x 600(D) x 410(H)mm                                                                                                                                                                           |
|                         | 1.5mm thick – 3mm thick bolt down plate; Ø 16mm tube                                                                                                                                                 |
|                         | Suitable for tire widths up to 70mm wide<br>Fix directly to twalls using 4no. M8 screws – not included<br>Basket shaped tubing easily hold bicycle wheel<br>Lock bikes in place via main hanger arms |