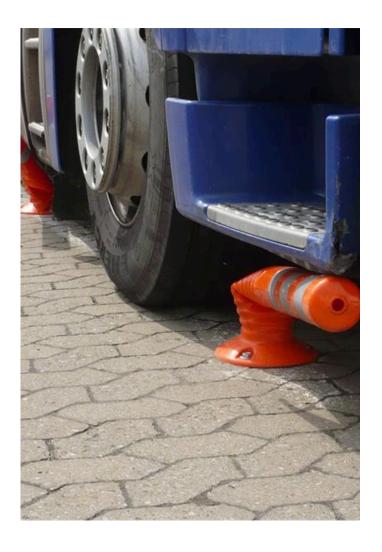

## **OVERVIEW**

The Flexbrite™ Flexible Bollard is a tough and reliable safety solution designed to handle the rough and tumble of busy environments.

Made from high-quality plastic, these bollards are built to withstand impacts, bending on contact to minimise damage to both the bollard and the vehicle.

## PRODUCT FEATURES

- > Extreme durability 100% pure polyurethane
- > High visibility 3no. Oralite® reflective markings on each bollard.
- > Fully flexible springs back into place after impact
- > Fast installation bolts down directly into the ground
- Guaranteed quality 2-year manufacturers warrant and CE certified