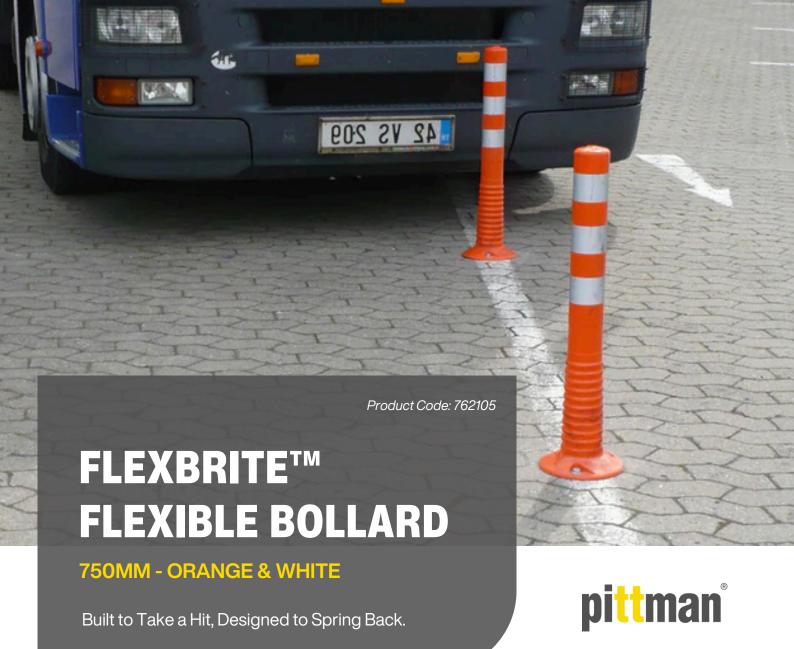

## **OVERVIEW**

The Flexbrite™ Flexible Bollard is a tough and reliable safety solution designed to handle the rough and tumble of busy environments.

Made from high-quality plastic, these bollards are built to withstand impacts, bending on contact to minimise damage to both the bollard and the vehicle.

Whether you're looking to guide traffic, protect pedestrians, or add an extra layer of safety in busy areas, Flexbrite™ bollards offer a dependable, long-lasting solution.

They're ideal for both indoor and outdoor use, especially in tough environments like factories and warehouses where durability and safety are top priorities.

## PRODUCT FEATURES

- > Extreme durability 100% pure polyurethane
- > High visibility 3no. Oralite® reflective markings on each bollard.
- > Fully flexible springs back into place after impact
- > Fast installation bolts down directly into the ground
- Guaranteed quality 2-year manufacturers warrant and CE certified

## **TECHNICAL DATA**

| SPECIFICATION    | DETAILS                                                                                                  |
|------------------|----------------------------------------------------------------------------------------------------------|
| Material         | 100% Polyurethane                                                                                        |
| Colour           | Orange & White                                                                                           |
| Height           | 750mm                                                                                                    |
| Diameter         | 80mm                                                                                                     |
| Base Diameter    | 200mm                                                                                                    |
| Fixings Included | Screw: M10 $\times$ 110mm coachscrew with integral skirt washer Rawl plug: 16 $\times$ 90mm plug         |
| Applications     | Off-highway installation - suitable for car parks, warehouses, schools, business premises, multi-storeys |