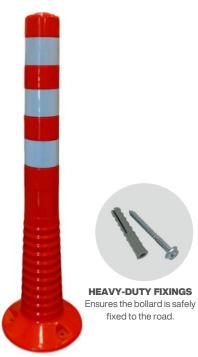

## **TECHNICAL DATA**

| SPECIFICATION    | DETAILS                                                                                                  |
|------------------|----------------------------------------------------------------------------------------------------------|
| Material         | 100% Polyurethane                                                                                        |
| Colour           | Orange & White                                                                                           |
| Height           | 750mm                                                                                                    |
| Diameter         | 80mm                                                                                                     |
| Base Diameter    | 200mm                                                                                                    |
| Fixings Included | Screw: M10 $\times$ 110mm coachscrew with integral skirt washer Rawl plug: 16 $\times$ 90mm plug         |
| Applications     | Off-highway installation - suitable for car parks, warehouses, schools, business premises, multi-storeys |