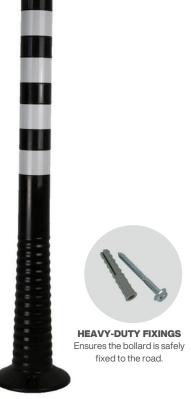

#### **PRODUCT FEATURES**

- > Extreme durability 100% pure polyurethane
- High visibility 4no. Oralite<sup>®</sup> reflective markings on each bollard.
- > Fully flexible springs back into place after impact
- Fast installation bolts down directly into the ground
- Guaranteed quality 2-year manufacturers warrant and CE certified

#### **TECHNICAL DATA**

| SPECIFICATION    | DETAILS                                                                                                     |
|------------------|-------------------------------------------------------------------------------------------------------------|
| Material         | 100% Polyurethane                                                                                           |
| Colour           | Black & White                                                                                               |
| Height           | 1000mm                                                                                                      |
| Diameter         | 80mm                                                                                                        |
| Base Diameter    | 200mm                                                                                                       |
| Fixings Included | Screw: M10 $\times$ 110mm coachscrew with integral skirt washer Rawl plug: 16 $\times$ 90mm plug            |
| Applications     | Off-highway installation - suitable for car parks,<br>warehouses, schools, business premises, multi-storeys |