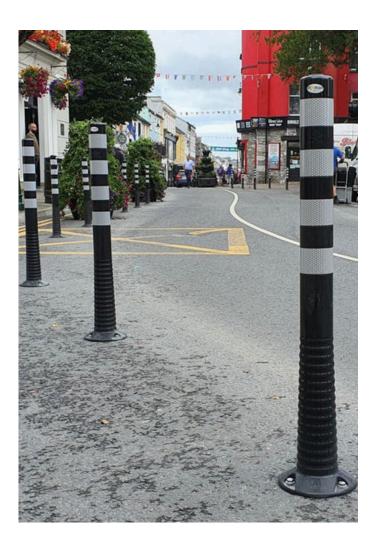

#### **OVERVIEW**

The Flexbrite<sup>™</sup> Flexible Bollard is a tough and reliable safety solution designed to handle the rough and tumble of busy environments.

Made from high-quality plastic, these bollards are built to withstand impacts, bending on contact to minimise damage to both the bollard and the vehicle.

Whether you're looking to guide traffic, protect pedestrians, or add an extra layer of safety in busy areas, Flexbrite<sup>™</sup> bollards offer a dependable, long-lasting solution.

They're ideal for both indoor and outdoor use, especially in tough environments like factories and warehouses where durability and safety are top priorities.