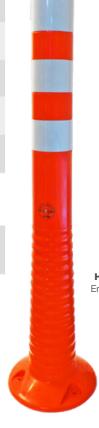

## **PRODUCT FEATURES**

- > Extreme durability 100% pure polyurethane
- > High visibility 4no. Oralite® reflective markings on each bollard.
- > Fully flexible springs back into place after impact
- > Fast installation bolts down directly into the ground
- Guaranteed quality 2-year manufacturers warrant and CE certified

## **TECHNICAL DATA**

| SPECIFICATION     | DETAILS                                                                                                  |
|-------------------|----------------------------------------------------------------------------------------------------------|
| Material:         | 100% Polyurethane                                                                                        |
| Color:            | Orange & White                                                                                           |
| Height:           | 1000mm                                                                                                   |
| Diameter:         | 80mm                                                                                                     |
| Base Diameter:    | 200mm                                                                                                    |
| Fixings Included: | Screw: M10 x 110mm coachscrew with integral skirt washer Rawl plug: 16 x 90mm plug                       |
| Applications      | Off-highway installation - suitable for car parks, warehouses, schools, business premises, multi-storeys |