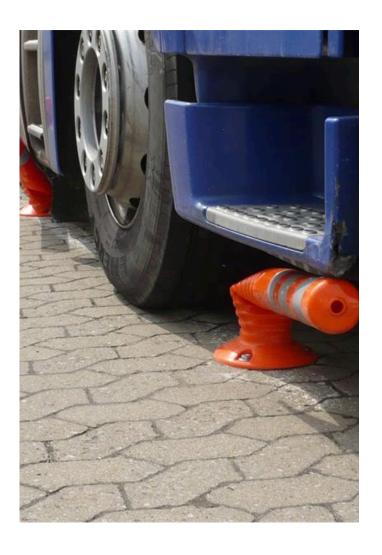

## **OVERVIEW**

The Flexbrite™ Flexible Bollard is a tough and reliable safety solution designed to handle the rough and tumble of busy environments.

Made from high-quality plastic, these bollards are built to withstand impacts, bending on contact to minimise damage to both the bollard and the vehicle.

## **PRODUCT FEATURES**

- > Extreme durability 100% pure polyurethane
- > High visibility 4no. Oralite® reflective markings on each bollard.
- > Fully flexible springs back into place after impact
- > Fast installation bolts down directly into the ground
- Guaranteed quality 2-year manufacturers warrant and CE certified