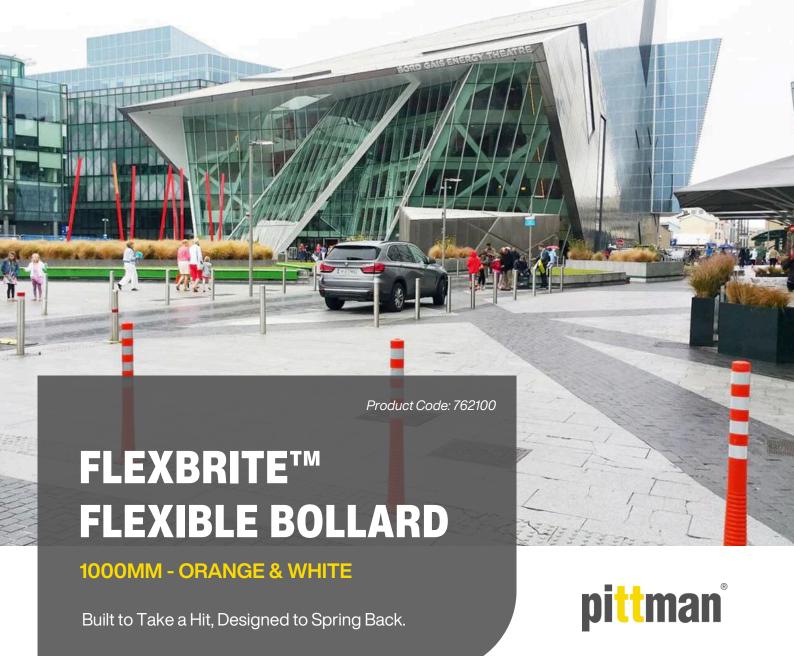

## **OVERVIEW**

The Flexbrite™ Flexible Bollard is a tough and reliable safety solution designed to handle the rough and tumble of busy environments.

Made from high-quality plastic, these bollards are built to withstand impacts, bending on contact to minimise damage to both the bollard and the vehicle.

## **PRODUCT FEATURES**

- > Extreme durability 100% pure polyurethane
- > High visibility 4no. Oralite® reflective markings on each bollard.
- > Fully flexible springs back into place after impact
- > Fast installation bolts down directly into the ground
- Guaranteed quality 2-year manufacturers warrant and CE certified

## **TECHNICAL DATA**

| SPECIFICATION     | DETAILS                                                                                                  |
|-------------------|----------------------------------------------------------------------------------------------------------|
| Material:         | 100% Polyurethane                                                                                        |
| Color:            | Orange & White                                                                                           |
| Height:           | 1000mm                                                                                                   |
| Diameter:         | 80mm                                                                                                     |
| Base Diameter:    | 200mm                                                                                                    |
| Fixings Included: | Screw: M10 x 110mm coachscrew with integral skirt washer Rawl plug: 16 x 90mm plug                       |
| Applications      | Off-highway installation - suitable for car parks, warehouses, schools, business premises, multi-storeys |