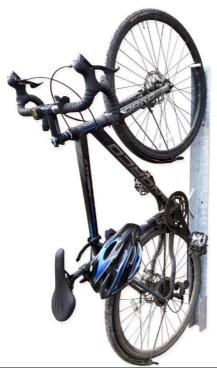

## **Product Specification Sheet**

Product name – Eltham Bike Hanger

Product code

713635

| Manufacturer /<br>Brand | Pittman                                                                                                                                                                     |
|-------------------------|-----------------------------------------------------------------------------------------------------------------------------------------------------------------------------|
| Warranty                | 1 Year manufacturer's warranty                                                                                                                                              |
| Material                | Galvanised Steel                                                                                                                                                            |
| Components              |                                                                                                                                                                             |
| Dimensions              | 1490(L) x 77(W) x 75(D)mm<br>Weight: 6kg                                                                                                                                    |
| Features                | Galvanised steel – reduced risk of rusting Integral locking hoops allow locking of frame and wheel Easy installation – bolt directly to walls Suitable for use with e-bikes |