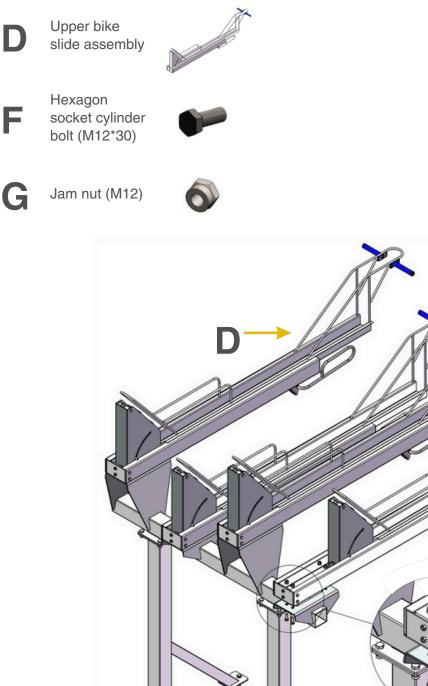

ecommended installation</i><br><i>fixings</i> | Of the last    | 14<br>*Not in        | 18<br>cluded         |
| I.                        | Square plastic head (80*80)                                                     |                | 2                    | 2                    |
| ADDITIONAL ITEMS REQUIRED |                                                                                 |                |                      |                      |

## ADDITIONAL ITEMS REQUIRED

1x Marking pen

1 x Pistol drill

1x Ruler

2 x 19 # Open end wrench

# Step 1

#### **STEP 1 - ITEMS REQUIRED**



## Step 2

#### **STEP 2 - ITEMS REQUIRED**





**Important:** The bottom tier must be bolted to the ground before installing the upper tier.



# Step 3



#### **STEP 3 - ITEMS REQUIRED**



7

## pi<mark>tt</mark>man<sup>°</sup>

## Step 4

### **STEP 4 - ITEMS REQUIRED**





# Step 5

#### **STEP 5 - ITEMS REQUIRED**