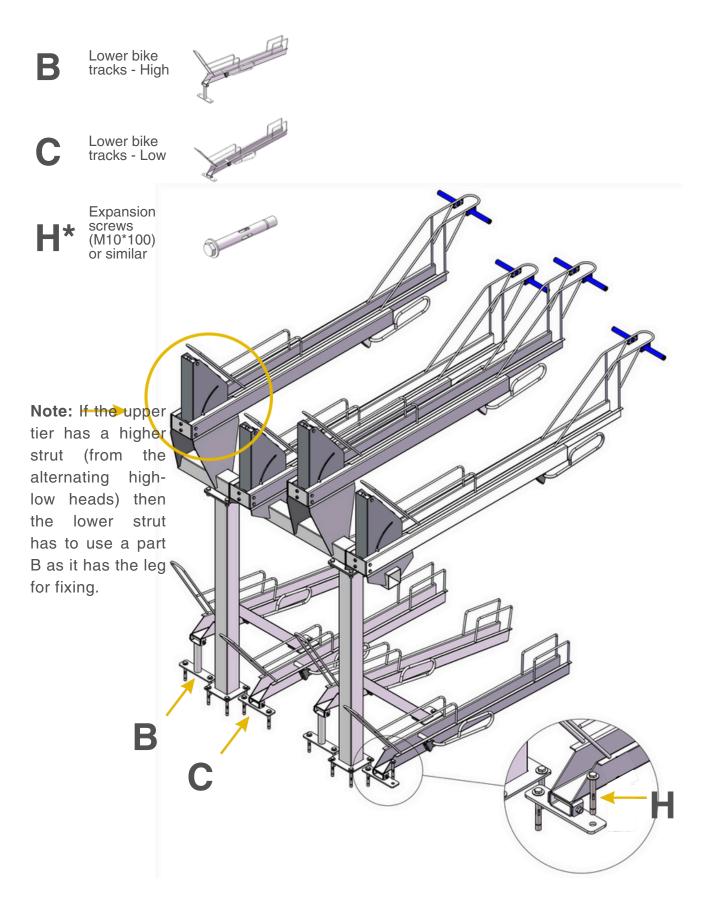

| 18<br>cluded         |
| I.                        | Square plastic head (80*80)                                                     |                | 2                    | 2                    |
| ADDITIONAL ITEMS REQUIRED |                                                                                 |                |                      |                      |

## ADDITIONAL ITEMS REQUIRED

1x Marking pen

1 x Pistol drill

1x Ruler

2 x 19 # Open end wrench

# Step 1

#### **STEP 1 - ITEMS REQUIRED**



## Step 2

#### **STEP 2 - ITEMS REQUIRED**





**Important:** The bottom tier must be bolted to the ground before installing the upper tier.



# Step 3



#### **STEP 3 - ITEMS REQUIRED**



7

## pi<mark>tt</mark>man<sup>°</sup>

## Step 4

### **STEP 4 - ITEMS REQUIRED**





# Step 5

#### **STEP 5 - ITEMS REQUIRED**