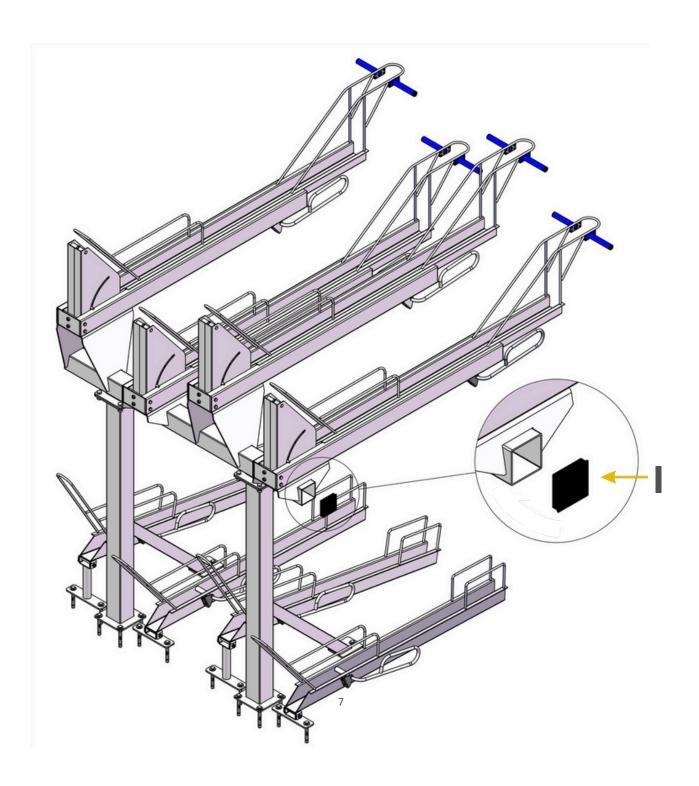

| Square plastic head (80*80)                                                     |                | 2                    | 2                    |
| ADDITIONAL ITEMS REQUIRED |                                                                                 |                |                      |                      |

## ADDITIONAL ITEMS REQUIRED

1x Marking pen

1 x Pistol drill

1x Ruler

2 x 19 # Open end wrench

# Step 1

#### **STEP 1 - ITEMS REQUIRED**



## Step 2

#### **STEP 2 - ITEMS REQUIRED**





**Important:** The bottom tier must be bolted to the ground before installing the upper tier.



# Step 3



#### **STEP 3 - ITEMS REQUIRED**



7

## pi<mark>tt</mark>man<sup>°</sup>

## Step 4

### **STEP 4 - ITEMS REQUIRED**





# Step 5

#### **STEP 5 - ITEMS REQUIRED**