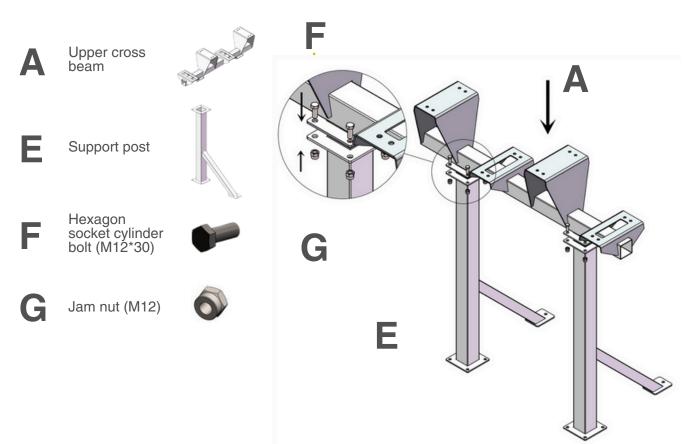

# Step 1

#### **STEP 1 - ITEMS REQUIRED**

## **Assembly Parts**

| CODE                      | SPARE PARTS NAME                                                                | PICTURE        | QUANTITY<br>4 - HEAD | QUANTITY<br>8 - HEAD |
|---------------------------|---------------------------------------------------------------------------------|----------------|----------------------|----------------------|
| Α                         | Upper cross beam                                                                | and the second | 1                    | 1                    |
| В                         | Lower bike tracks-High                                                          |                | 1                    | 2                    |
| С                         | Lower bike tracks-Low                                                           |                | 1                    | 2                    |
| D                         | Upper bike slide assembly                                                       |                | 2                    | 4                    |
| Е                         | Support post                                                                    |                | 2                    | 2                    |
| F                         | Hexagon socket cylinder bolt<br>(M12*30)                                        |                | 16                   | 24                   |
| G                         | Jam nut (M12)                                                                   | 0              | 16                   | 24                   |
| <b>H</b> *                | Expansion screws (M10*100)<br><i>Recommended installation</i><br><i>fixings</i> | Of the last    | 14<br>*Not in        | 18<br>cluded         |
| I.                        | Square plastic head (80*80)                                                     |                | 2                    | 2                    |
| ADDITIONAL ITEMS REQUIRED |                                                                                 |                |                      |                      |