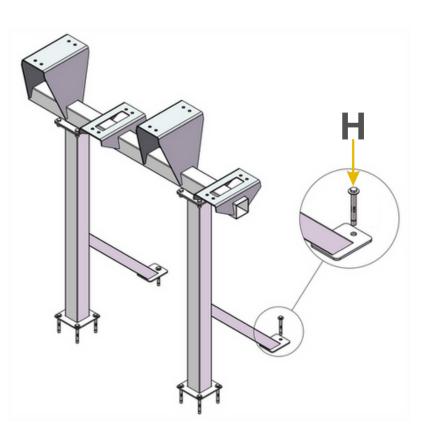

## Step 2

#### **STEP 2 - ITEMS REQUIRED**

**Important:** The bottom tier must be bolted to the ground before installing the upper tier.