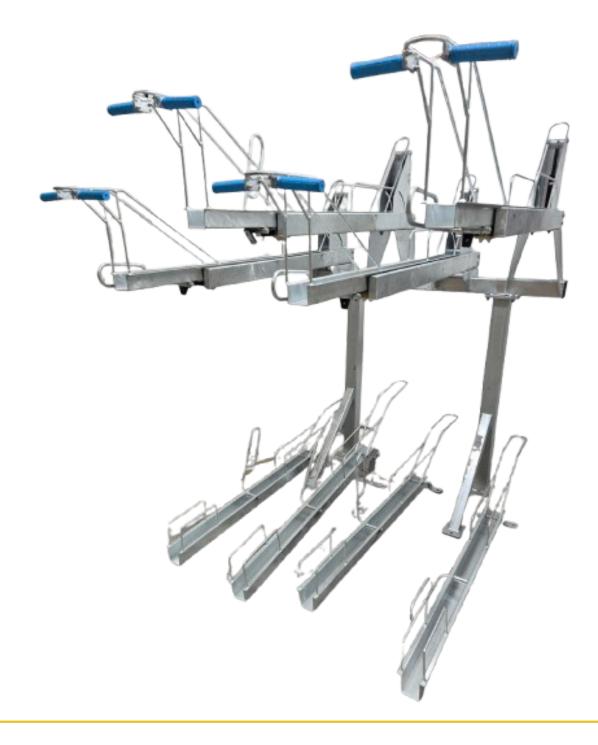

# DOUBLEDECK™ TWO-TIER BIKE RACK

## **Assembly Parts**

| CODE                      | SPARE PARTS NAME                                                                | PICTURE        | QUANTITY<br>4 - HEAD | QUANTITY<br>8 - HEAD |
|---------------------------|---------------------------------------------------------------------------------|----------------|----------------------|----------------------|
| Α                         | Upper cross beam                                                                | and the second | 1                    | 1                    |
| В                         | Lower bike tracks-High                                                          |                | 1                    | 2                    |
| С                         | Lower bike tracks-Low                                                           |                | 1                    | 2                    |
| D                         | Upper bike slide assembly                                                       |                | 2                    | 4                    |
| Е                         | Support post                                                                    |                | 2                    | 2                    |
| F                         | Hexagon socket cylinder bolt<br>(M12*30)                                        |                | 16                   | 24                   |
| G                         | Jam nut (M12)                                                                   | 0              | 16                   | 24                   |
| <b>H</b> *                | Expansion screws (M10*100)<br><i>Recommended installation</i><br><i>fixings</i> | Of the last    | 14<br>*Not in        | 18<br>cluded         |
| I.                        | Square plastic head (80*80)                                                     |                | 2                    | 2                    |
| ADDITIONAL ITEMS REQUIRED |                                                                                 |                |                      |                      |