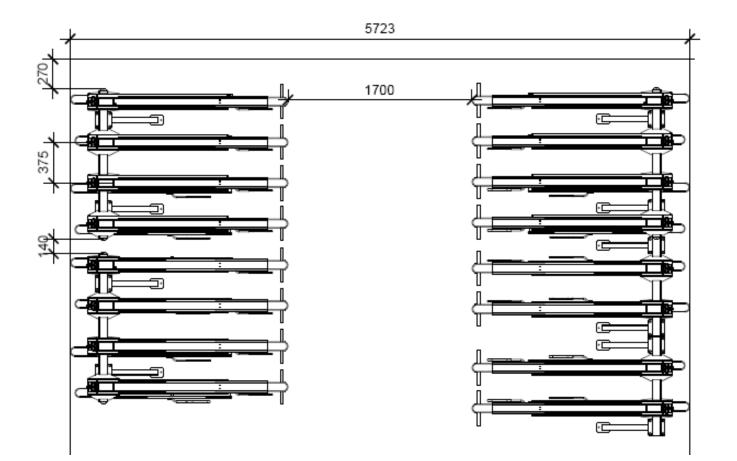

#### **RECOMMENDED SPACING**

| SPECIFICATION                                    | DETAILS |
|--------------------------------------------------|---------|
| Minimum ceiling height:                          | 2600mm  |
| Minimum aisle width:                             | 1700mm  |
| Optimum aisle width:                             | 2000mm  |
| Minimum centre to centre spacing for bike racks: | 375mm   |
| Minimum frame to be offest from wall:            | 120mm   |
| Optimum frame to be offset from wall:            | 150mm   |
| Minimum offset from corner:                      | 270mm   |
| Gap needed for 2 sets of 8:                      | 140mm   |

#### **RECOMMENDED SPACING**