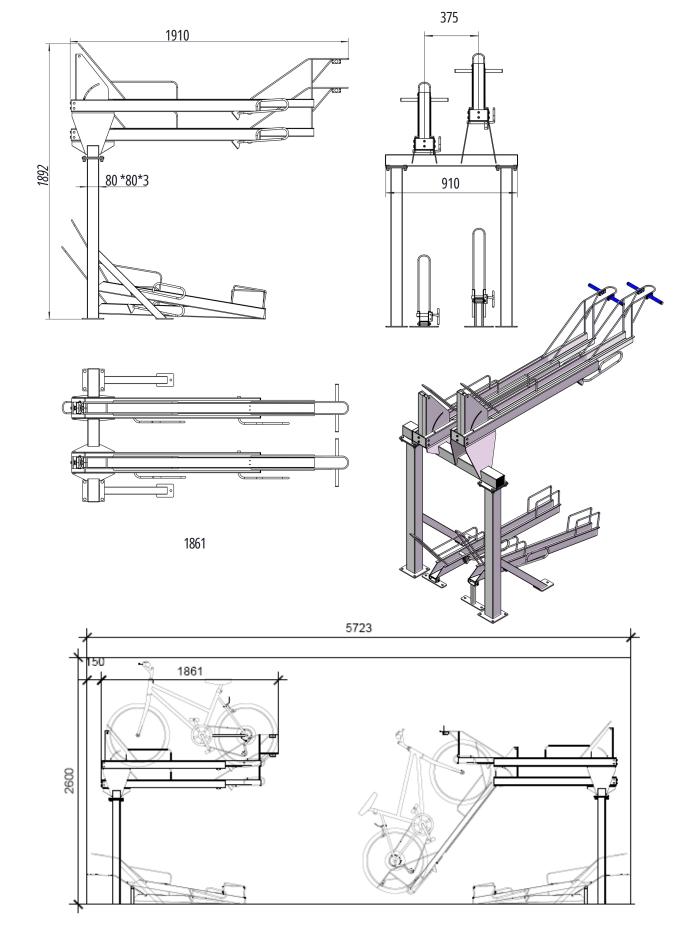

#### **TECHNICAL DRAWINGS - SET OF 4**

#### **TECHNICAL DRAWINGS - SET OF 8**

#### **TECHNICAL DATA**

| SPECIFICATION                                    | 4-BIKE CAPACITY                                                                                                               | 8-BIKE CAPACITY                  |
|--------------------------------------------------|-------------------------------------------------------------------------------------------------------------------------------|----------------------------------|
| SKU:                                             | 714021                                                                                                                        | 714020                           |
| Material:                                        | Hot-dip galvanised steel - BS EN ISO 1461: 2009 compliant                                                                     |                                  |
| Color:                                           | Plain steel                                                                                                                   |                                  |
| Height:                                          | 1890mm                                                                                                                        |                                  |
| Width:                                           | 910mm                                                                                                                         | 1360mm                           |
| Depth:                                           | 1861mm                                                                                                                        |                                  |
| Max tyre width:                                  | 65mm                                                                                                                          |                                  |
| Recommended installation fixings (not included): | 14 no. M10 x 100 expansion bolts                                                                                              | 18 no. M10 x 100 expansion bolts |
| Applications:                                    | Medium to large scale bike parking facilities, underground bike parking, schools, colleges, business premises, train stations |                                  |

#### **RECOMMENDED SPACING**

| SPECIFICATION                                    | DETAILS |
|--------------------------------------------------|---------|
| Minimum ceiling height:                          | 2600mm  |
| Minimum aisle width:                             | 1700mm  |
| Optimum aisle width:                             | 2000mm  |
| Minimum centre to centre spacing for bike racks: | 375mm   |
| Minimum frame to be offest from wall:            | 120mm   |
| Optimum frame to be offset from wall:            | 150mm   |
| Minimum offset from corner:                      | 270mm   |
| Gap needed for 2 sets of 8:                      | 140mm   |