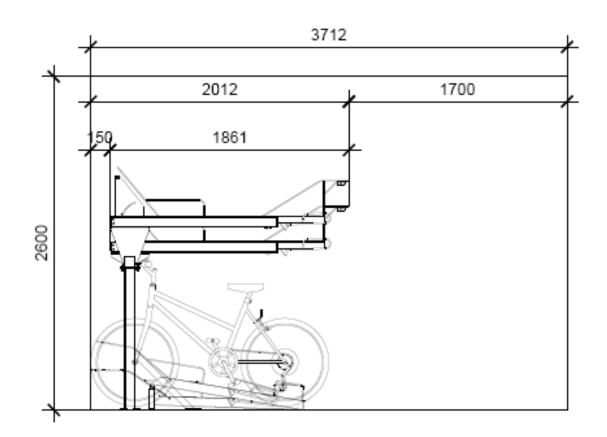

#### **RECOMMENDED SPACING**

| SPECIFICATION                                    | DETAILS |
|--------------------------------------------------|---------|
| Minimum ceiling height:                          | 2600mm  |
| Minimum aisle width:                             | 1700mm  |
| Optimum aisle width:                             | 2000mm  |
| Minimum centre to centre spacing for bike racks: | 375mm   |
| Minimum frame to be offest from wall:            | 120mm   |
| Optimum frame to be offset from wall:            | 150mm   |
| Minimum offset from corner:                      | 270mm   |
| Gap needed for 2 sets of 8:                      | 140mm   |

#### **RECOMMENDED SPACING**