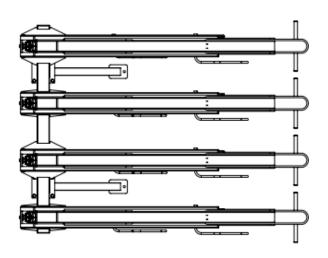

#### **TECHNICAL DRAWINGS - SET OF 8**

#### **TECHNICAL DATA**

| SPECIFICATION                                    | 4-BIKE CAPACITY                                                                                                               | 8-BIKE CAPACITY                  |
|--------------------------------------------------|-------------------------------------------------------------------------------------------------------------------------------|----------------------------------|
| SKU:                                             | 714021                                                                                                                        | 714020                           |
| Material:                                        | Hot-dip galvanised steel - BS EN ISO 1461: 2009 compliant                                                                     |                                  |
| Color:                                           | Plain steel                                                                                                                   |                                  |
| Height:                                          | 1890mm                                                                                                                        |                                  |
| Width:                                           | 910mm                                                                                                                         | 1360mm                           |
| Depth:                                           | 1861mm                                                                                                                        |                                  |
| Max tyre width:                                  | 65mm                                                                                                                          |                                  |
| Recommended installation fixings (not included): | 14 no. M10 x 100 expansion bolts                                                                                              | 18 no. M10 x 100 expansion bolts |
| Applications:                                    | Medium to large scale bike parking facilities, underground bike parking, schools, colleges, business premises, train stations |                                  |