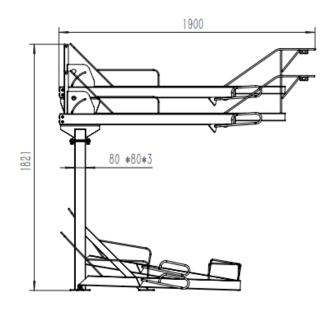

#### **TECHNICAL DRAWINGS - SET OF 4**

#### **TECHNICAL DATA**

| SPECIFICATION                                    | 4-BIKE CAPACITY                                                                                                               | 8-BIKE CAPACITY                  |
|--------------------------------------------------|-------------------------------------------------------------------------------------------------------------------------------|----------------------------------|
| SKU:                                             | 714021                                                                                                                        | 714020                           |
| Material:                                        | Hot-dip galvanised steel - BS EN ISO 1461: 2009 compliant                                                                     |                                  |
| Color:                                           | Plain steel                                                                                                                   |                                  |
| Height:                                          | 1890mm                                                                                                                        |                                  |
| Width:                                           | 910mm                                                                                                                         | 1360mm                           |
| Depth:                                           | 1861mm                                                                                                                        |                                  |
| Max tyre width:                                  | 65mm                                                                                                                          |                                  |
| Recommended installation fixings (not included): | 14 no. M10 x 100 expansion bolts                                                                                              | 18 no. M10 x 100 expansion bolts |
| Applications:                                    | Medium to large scale bike parking facilities, underground bike parking, schools, colleges, business premises, train stations |                                  |