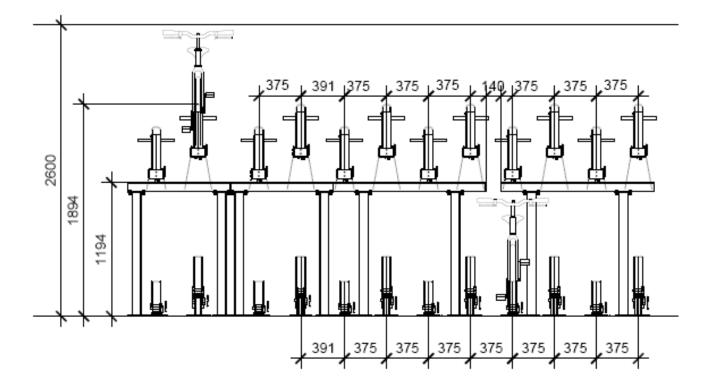

#### **RECOMMENDED SPACING**

| SPECIFICATION                                    | DETAILS |
|--------------------------------------------------|---------|
| Minimum ceiling height:                          | 2600mm  |
| Minimum aisle width:                             | 1700mm  |
| Optimum aisle width:                             | 2000mm  |
| Minimum centre to centre spacing for bike racks: | 375mm   |
| Minimum frame to be offest from wall:            | 120mm   |
| Optimum frame to be offset from wall:            | 150mm   |
| Minimum offset from corner:                      | 270mm   |
| Gap needed for 2 sets of 8:                      | 140mm   |

#### **RECOMMENDED SPACING**