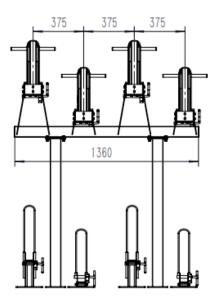

#### **TECHNICAL DRAWINGS - SET OF 8**

#### **TECHNICAL DATA**

| SPECIFICATION                                    | 4-BIKE CAPACITY                                                                                                               | 8-BIKE CAPACITY                  |
|--------------------------------------------------|-------------------------------------------------------------------------------------------------------------------------------|----------------------------------|
| SKU:                                             | 714021                                                                                                                        | 714020                           |
| Material:                                        | Hot-dip galvanised steel - BS EN ISO 1461: 2009 compliant                                                                     |                                  |
| Color:                                           | Plain steel                                                                                                                   |                                  |
| Height:                                          | 1890mm                                                                                                                        |                                  |
| Width:                                           | 910mm                                                                                                                         | 1360mm                           |
| Depth:                                           | 1861mm                                                                                                                        |                                  |
| Max tyre width:                                  | 65mm                                                                                                                          |                                  |
| Recommended installation fixings (not included): | 14 no. M10 x 100 expansion bolts                                                                                              | 18 no. M10 x 100 expansion bolts |
| Applications:                                    | Medium to large scale bike parking facilities, underground bike parking, schools, colleges, business premises, train stations |                                  |