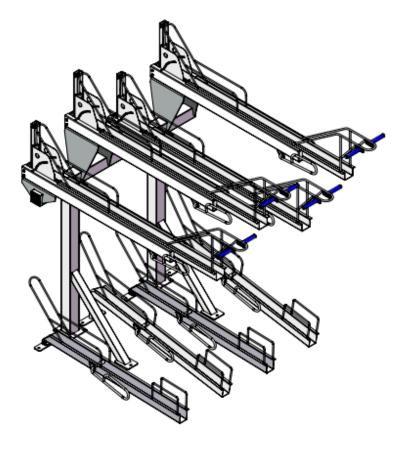

### DOUBLEDECK™ TWO-TIER BIKE RACK

Space-saving bike storage with minimal maintenance

#### **OVERVIEW**

The DoubleDeck Two Tier Bike Rack offers a practical solution for maximising bike storage while ensuring user safety. Its innovative design allows for smooth, easy access, making it simple to store bikes without strain.

#### **PRODUCT FEATURES**

- Smooth operation 1400N gas spring for smooth, silent use
- Stable spring-loaded struts for safe and easy bike access
- Long-lasting hot-dip galvanised steel with corrosion resistance
- Easy install bolts directly into the ground via base plates
- Minimal maintenance won't require regular maintenance or repairs