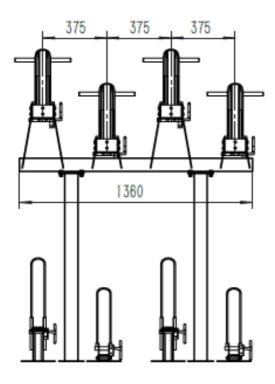

## **Product Specification Sheet**

Product name – DoubleDeck™ Two Tier Bike Rack

| Manufacturer /<br>Brand | Pittman                                                                                                                                                                                                                                                                                                                                   |
|-------------------------|-------------------------------------------------------------------------------------------------------------------------------------------------------------------------------------------------------------------------------------------------------------------------------------------------------------------------------------------|
| Warranty                | 2 Y <mark>ear man</mark> uf <mark>acturer</mark> 's warranty                                                                                                                                                                                                                                                                              |
| Material                | Hot-dip galvanised steel                                                                                                                                                                                                                                                                                                                  |
| Dimensions              | 8 DIKE SECTION - 1021(H) X 1300(VV) X 1900(D)IIIII                                                                                                                                                                                                                                                                                        |
|                         | 375mm width between each rack                                                                                                                                                                                                                                                                                                             |
|                         | Also available in 4 and 6 bike modules                                                                                                                                                                                                                                                                                                    |
| Features                | Hot-dip galvanised steel – excellent resistance to corrosion Spring-loaded bike parking struts – excellent bike stability 1400N gas spring – smooth and silent operation Integral red hand grips for easy pulling and pushing of struts Easy installation – bolts into place via bottom baseplate Minimal maintenance required during use |