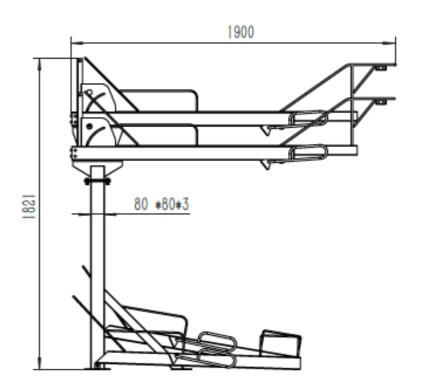

## **Product Specification Sheet**

Product name – DoubleDeck™ Two Tier Bike Rack

| Manufacturer /<br>Brand | Pittman                                                                                                                                                                                                                                                                                                                                   |
|-------------------------|-------------------------------------------------------------------------------------------------------------------------------------------------------------------------------------------------------------------------------------------------------------------------------------------------------------------------------------------|
| Warranty                | 2 Y <mark>ear man</mark> uf <mark>acturer</mark> 's warranty                                                                                                                                                                                                                                                                              |
| Material                | Hot-dip galvanised steel                                                                                                                                                                                                                                                                                                                  |
| Dimensions              | 8 DIKE SECTION - 1021(H) X 1300(VV) X 1900(D)IIIII                                                                                                                                                                                                                                                                                        |
|                         | 375mm width between each rack                                                                                                                                                                                                                                                                                                             |
|                         | Also available in 4 and 6 bike modules                                                                                                                                                                                                                                                                                                    |
| Features                | Hot-dip galvanised steel – excellent resistance to corrosion Spring-loaded bike parking struts – excellent bike stability 1400N gas spring – smooth and silent operation Integral red hand grips for easy pulling and pushing of struts Easy installation – bolts into place via bottom baseplate Minimal maintenance required during use |