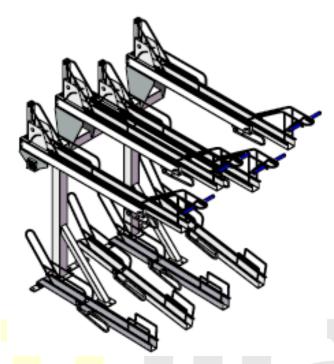

## **Product Specification Sheet**

Product name – DoubleDeck™ Two Tier Bike Rack

| Manufacturer /<br>Brand | Pittman                                                                                                                                                                                                                                                                                                                                   |
|-------------------------|-------------------------------------------------------------------------------------------------------------------------------------------------------------------------------------------------------------------------------------------------------------------------------------------------------------------------------------------|
| Warranty                | 2 Y <mark>ear man</mark> uf <mark>acturer</mark> 's warranty                                                                                                                                                                                                                                                                              |
| Material                | Hot-dip galvanised steel                                                                                                                                                                                                                                                                                                                  |
| Dimensions              | 8 DIKE SECTION - 1021(H) X 1300(VV) X 1900(D)IIIII                                                                                                                                                                                                                                                                                        |
|                         | 375mm width between each rack                                                                                                                                                                                                                                                                                                             |
|                         | Also available in 4 and 6 bike modules                                                                                                                                                                                                                                                                                                    |
| Features                | Hot-dip galvanised steel – excellent resistance to corrosion Spring-loaded bike parking struts – excellent bike stability 1400N gas spring – smooth and silent operation Integral red hand grips for easy pulling and pushing of struts Easy installation – bolts into place via bottom baseplate Minimal maintenance required during use |