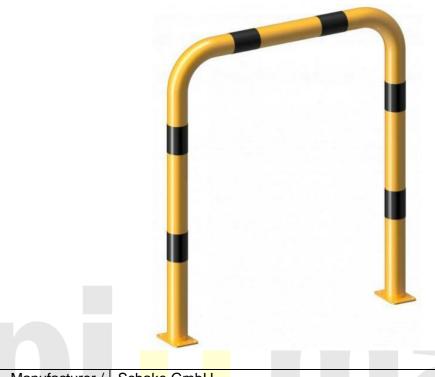

## Product name – Defender Warehouse Protection Hoop Barrier

| Manufacturer /<br>Brand | Schake GmbH                                                                                                                                                                                                                                                                                |
|-------------------------|--------------------------------------------------------------------------------------------------------------------------------------------------------------------------------------------------------------------------------------------------------------------------------------------|
| Warranty                | 1 Y <mark>ear ma</mark> nuf <mark>acturer</mark> 's warranty                                                                                                                                                                                                                               |
| Material                | Hot-dip galvanised steel                                                                                                                                                                                                                                                                   |
| Dimensions              | Height: 250/650/1150mm                                                                                                                                                                                                                                                                     |
|                         | Width: 400/750/1000mm Ø 76mm tube diameter                                                                                                                                                                                                                                                 |
| Features                | Bolts directly into the ground via integral base plates Hot-dip galvanised steel design – high resistance to rusting Powder-coated yellow for high colour retention Also in sub-surface design Fixings required but not included – order separately Available in up to 9 size combinations |