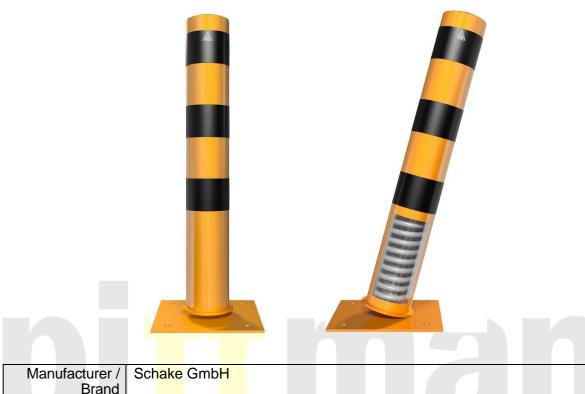

## Product name - Defender Flex Plus Warehouse Bollard

| Brand      |                                                                                                                                                                                                                                                                                                                                            |
|------------|--------------------------------------------------------------------------------------------------------------------------------------------------------------------------------------------------------------------------------------------------------------------------------------------------------------------------------------------|
| Warranty   | 1 Year manufacturer's warranty                                                                                                                                                                                                                                                                                                             |
| Material   | Hot-dip galvanised steel                                                                                                                                                                                                                                                                                                                   |
| Weight     | 30kg                                                                                                                                                                                                                                                                                                                                       |
| Dimensions | 1000(H) x Ø 152mm                                                                                                                                                                                                                                                                                                                          |
|            | Ø 323mm diameter<br>5mm wall thickness                                                                                                                                                                                                                                                                                                     |
| Features   | Internal steel spring – high resistance to heavy impacts<br>Hot-dip galvanised steel design – high resistance to rusting<br>Powder-coated yellow for high colour retention<br>Also available in red/white and plain galvanised steel<br>Bolt-down – install directly into concrete<br>Fixings required but not included – order separately |