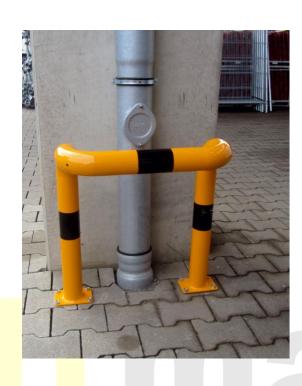

## **Product Specification Sheet**

Product name – Defender Anti-Nudge Hoop Barrier – Deep

| Manufacturer /<br>Brand | Schake GmbH                                                                                                                                                                                                                                         |
|-------------------------|-----------------------------------------------------------------------------------------------------------------------------------------------------------------------------------------------------------------------------------------------------|
| Warranty                | 1 Year manufacturer's warranty                                                                                                                                                                                                                      |
| Material                | Hot-dip galvanised steel                                                                                                                                                                                                                            |
| Dimensions              | Surface mount – 650/1150 high; 750/1000(W)mm                                                                                                                                                                                                        |
|                         | Sub-surface mount - 1100/1500 total height; 750/1000(W)mm                                                                                                                                                                                           |
|                         | Sub-surface – 650/1150mm above ground after installation                                                                                                                                                                                            |
|                         | Deeper design – better protection for exposed pipes or columns Hot-dip galvanised – reduced risk of rusting Powder coated yellow for long-lasting colour retention Available in surface mount (bolt-down) or sub-surface (cast in concrete) designs |