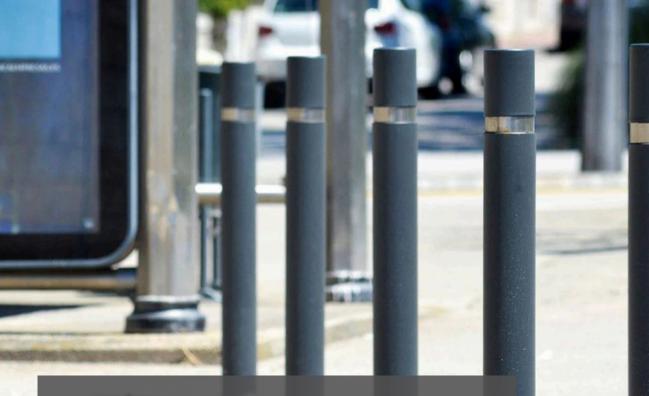

#### **OVERVIEW**

The Benito Barcelona Flexible Bollard is built from a high-impact composite, designed to withstand occasional vehicle bumps without damage. Made from 100% recyclable materials and featuring a sleek stainless steel ring, it's a perfect fit for public spaces, car parks, shopping centers, and hospitals.

#### **PRODUCT FEATURES**

- > 100% recyclable composite suitable for long-lasting use in outdoor spaces
- Impact-resistant design bends on impact, ensuring long-lasting durability
- Stainless steel ring completes the bollard with a professional, stylish finish
- Sub-surface design fastinstallation directly into concrete for permanent use

#### **TECHNICAL DATA**

| SPECIFICATION | DETAILS                                                                                                         |
|---------------|-----------------------------------------------------------------------------------------------------------------|
| Material:     | 100% recyclable composite                                                                                       |
| Color:        | Grey                                                                                                            |
| Height:       | 1000mm                                                                                                          |
| Diameter:     | 95mm                                                                                                            |
| Applications: | Off-highway installation - suitable for car parks,<br>warehouses, schools, business premises, multi-<br>storeys |