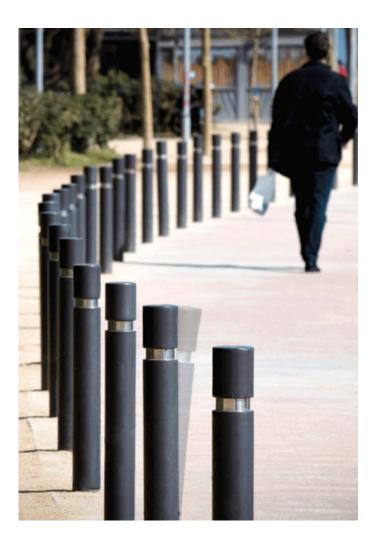

#### **OVERVIEW**

The Benito Barcelona Flexible Bollard is built from a high-impact composite, designed to withstand occasional vehicle bumps without damage. Made from 100% recyclable materials and featuring a sleek stainless steel ring, it's a perfect fit for public spaces, car parks, shopping centers, and hospitals.

#### **TECHNICAL DATA**

| SPECIFICATION | DETAILS                                                                                                         |
|---------------|-----------------------------------------------------------------------------------------------------------------|
| Material:     | 100% recyclable composite                                                                                       |
| Color:        | Grey                                                                                                            |
| Height:       | 1000mm                                                                                                          |
| Diameter:     | 95mm                                                                                                            |
| Applications: | Off-highway installation - suitable for car parks,<br>warehouses, schools, business premises, multi-<br>storeys |