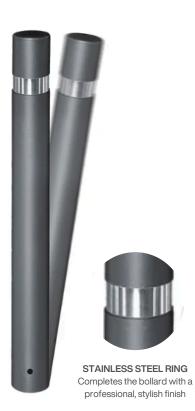

#### **PRODUCT FEATURES**

- > 100% recyclable composite suitable for long-lasting use in outdoor spaces
- Impact-resistant design bends on impact, ensuring long-lasting durability
- Stainless steel ring completes the bollard with a professional, stylish finish
- Sub-surface design fastinstallation directly into concrete for permanent use