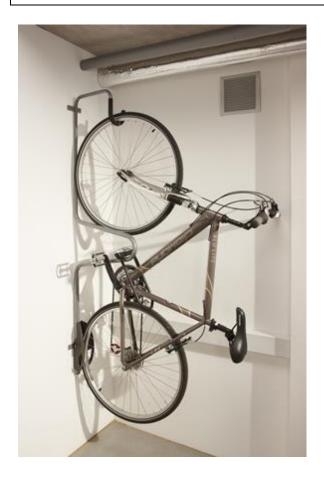

## Product name - Anti Theft Wall Bike Rack

| Manufacturer / | Mottez                                                |
|----------------|-------------------------------------------------------|
| Brand          |                                                       |
| Warranty       | 1 year manufacturer's warranty                        |
| Material       | Zinc plated steel                                     |
| Components     | Single piece ramp                                     |
| Dimensions     | 1740(h) x 159(w) x 365(d)mm                           |
| Weight         | 3.65kg                                                |
| Features       | High quality zinc-plated steel - ideal for indoor use |
|                | Upper and lower locking points - high security        |
|                | Rubber coated top hook - prevent scratching           |
|                | Lower slot also includes locking point for bike lock  |
|                | Wall mount - save ground space                        |
|                | Fixings required but not included                     |