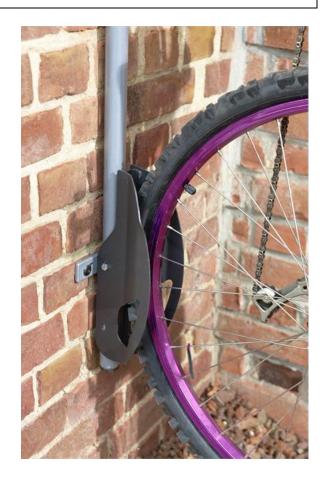

## Product name - Anti Theft Wall Bike Rack

| Manufacturer / | Mottez                                                |
|----------------|-------------------------------------------------------|
| Brand          |                                                       |
| Warranty       | 1 year manufacturer's warranty                        |
| Material       | Zinc plated steel                                     |
| Components     | Single piece ramp                                     |
| Dimensions     | 1740(h) x 159(w) x 365(d)mm                           |
| Weight         | 3.65kg                                                |
| Features       | High quality zinc-plated steel - ideal for indoor use |
|                | Upper and lower locking points - high security        |
|                | Rubber coated top hook - prevent scratching           |
|                | Lower slot also includes locking point for bike lock  |
|                | Wall mount - save ground space                        |
|                | Fixings required but not included                     |