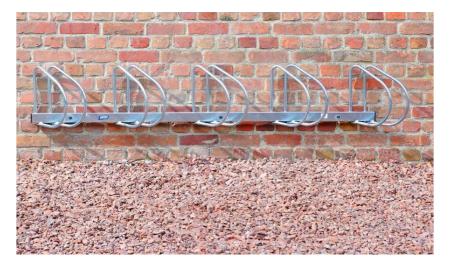

## **Product Specification Sheet**

Product name – 5-Bike Wall Bike Rack

Product code Model

7121055-Bike Wall Bike Rack - Straight heads

5-Bike Wall Bike Rack – 45° angle heads

| Manufacturer /<br>Brand | Mottez                                                                                                                                    |
|-------------------------|-------------------------------------------------------------------------------------------------------------------------------------------|
| Warranty                | 1 Year manufacturer's warranty                                                                                                            |
| Material                | Zinc-plated steel                                                                                                                         |
| Components              | One-piece design – fast install                                                                                                           |
| Dimensions              | Straight heads – 1930(L) x 320(W) x 280(H) mm<br>45° heads – 2120(L) x 320(W) x 280(H) mm<br>Tube – 16mm Ø                                |
| Weight                  | 8kg                                                                                                                                       |
| Features                | Zinc plated steel – reduces corrosion<br>Fits tire widths up to 50mm<br>One-piece design – fast install<br>Fixings required, not included |